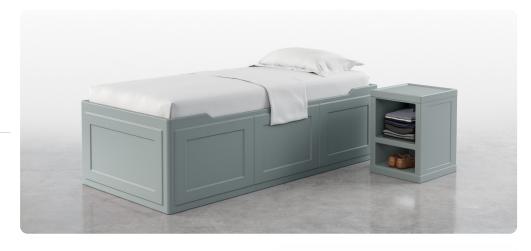

## **Frontier**

Casegoods

Frontier is a rotationally-molded collection for Mental & Behavioral Health consisting of a bed, bedside cabinet, desk, shelving and chair. All coordinating units are constructed with high impact polyethylene, continuously molded for maximum durability.

FRBD3681 Bed

W 86.75 D 42 H 24

FR101 Bedside Cabinet W 20.25 D 20 H 26

FRC121A Armless Chair W 22 D 25.5 H 22

FRCG500 Desk

W 36.25 D 23 H 29

FRCG702 Two Shelf Wall Mount Unit W 29 D 14 H 22

FRCG703 Three Shelf Wall Mount Unit W 29 D 14 H 51

## FEATURES -

- · Corners and edges rounded for increased safety
- $\cdot\,$  Bed features surface grooves for fluid management
- $\cdot$  'Flip-style' bedside cabinet design for preferred configuration
- $\cdot\,$  Stain-resistant, seamless and easy to clean
- · Craftsman style appearance
- $\cdot\,$  Complies with UL94 HB and CAL117–2013 flammability standards