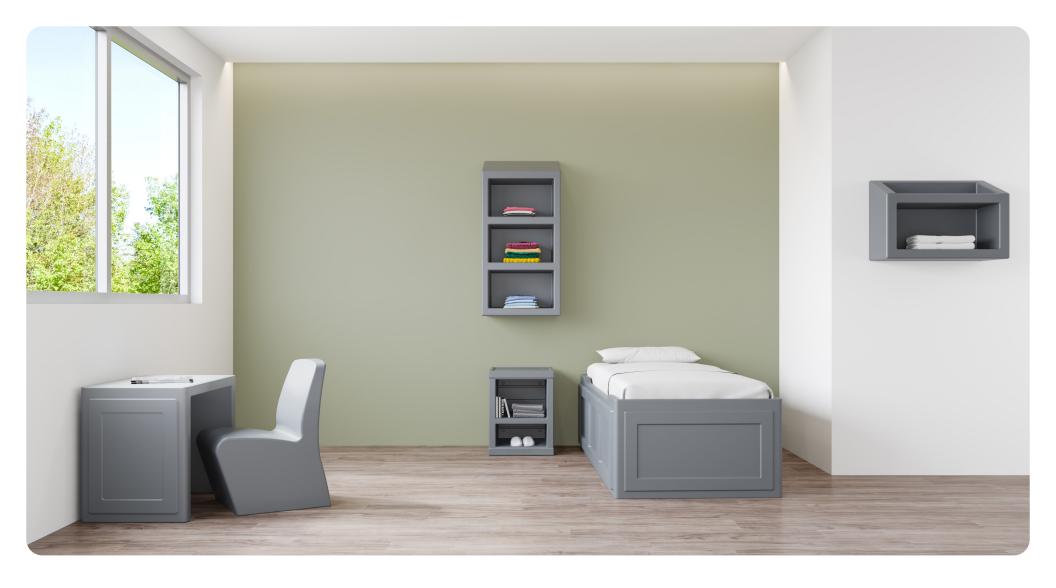

## **Frontier**

Casegoods

Frontier is a rotationally-molded collection for Mental & Behavioral Health consisting of a bed, bedside cabinet, desk, shelving and chair. All coordinating units are constructed with high impact polyethylene, continuously molded for maximum durability.

FRBD3681 Bed

W 86.75 D 42 H 24

FR101 Bedside Cabinet W 20.25 D 20 H 26

FRC121A Armless Chair W 22 D 25.5 H 22

FRCG500 Desk

W 36.25 D 23 H 29

FRCG702 Two Shelf Wall Mount Unit W 29 D 14 H 22

FRCG703 Three Shelf Wall Mount Unit W 29 D 14 H 51

## FEATURES -

- · Corners and edges rounded for increased safety
- $\cdot\,$  Bed features surface grooves for fluid management
- $\cdot$  'Flip-style' bedside cabinet design for preferred configuration
- $\cdot\,$  Stain-resistant, seamless and easy to clean
- · Craftsman style appearance
- $\cdot\,$  Complies with UL94 HB and CAL117–2013 flammability standards

## OPTIONS -

- · Bedside cabinet, desk and shelves can be bolted to wall
- · Bed and armless chair can be bolted to floor
- · Patient restraint system
- · Behavioral Health mattresses also available