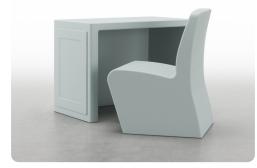

## **Frontier**

Casegoods

Frontier is a rotationally-molded collection for Mental & Behavioral Health consisting of a bed, bedside cabinet, desk, shelving and chair. All coordinating units are constructed with high impact polyethylene, continuously molded for maximum durability.

FRBD3681 Bed

W 86.75 D 42 H 24

FR101 Bedside Cabinet W 20.25 D 20 H 26

FRC121A Armless Chair W 22 D 25.5 H 22

FRCG500 Desk

W 36.25 D 23 H 29

FRCG702 Two Shelf Wall Mount Unit W 29 D 14 H 22

FRCG703 Three Shelf Wall Mount Unit W 29 D 14 H 51