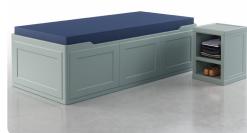

## **Frontier**

Casegoods

Frontier is a rotationally-molded collection for Mental & Behavioral Health consisting of a bed, bedside cabinet, desk, shelving and chair. All coordinating units are constructed with high impact polyethylene, continuously molded for maximum durability.

FRBD3681 Bed

W 86.75 D 42 H 24

FR101 Bedside Cabinet W 20.25 D 20 H 26

FRC121A Armless Chair W 22 D 25.5 H 22

FRCG500 Desk

W 36.25 D 23 H 29

FRCG702 Two Shelf Wall Mount Unit W 29 D 14 H 22

FRCG703 Three Shelf Wall Mount Unit W 29 D 14 H 51

## FEATURES -

- · Corners and edges rounded for increased safety
- $\cdot\,$  Bed features surface grooves for fluid management
- $\cdot$  'Flip-style' bedside cabinet design for preferred configuration
- $\cdot\,$  Stain-resistant, seamless and easy to clean
- · Craftsman style appearance
- $\cdot\,$  Complies with UL94 HB and CAL117–2013 flammability standards