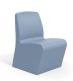

FRBD3681 Bed

W 86.75 D 42 H 24

FR101 Bedside Cabinet W 20.25 D 20 H 26

FRC121A Armless Chair W 22 D 25.5 H 22

FRCG500 Desk

W 36.25 D 23 H 29

FRCG702 Two Shelf Wall Mount Unit W 29 D 14 H 22

FRCG703 Three Shelf Wall Mount Unit W 29 D 14 H 51

## FEATURES -

- · Corners and edges rounded for increased safety
- $\cdot\,$  Bed features surface grooves for fluid management
- $\cdot$  'Flip-style' bedside cabinet design for preferred configuration
- $\cdot\,$  Stain-resistant, seamless and easy to clean
- · Craftsman style appearance
- $\cdot\,$  Complies with UL94 HB and CAL117–2013 flammability standards